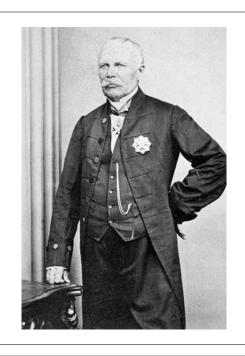

## The Fathers of Confederation

Want to know who the men were who helped shape the beginnings of our country? These cards feature the photos and names of each of the fathers of confederation, along with what province they represented. Done in the style of 3 part cards from the Montessori method - there is a large card that has both the image and text and the 2 separate cards - one with just the image and one with the text so you can practice matching then checking against the full card.

Thank you!

Happy learning! Lisa Marie Fletcher The Canadian Homeschooler

Sir Adams George Archibald Nova Scotia

Sir Adams George Archibald Nova Scotia

George Brown Ontario

George Brown Ontario

Sir Alexander Campbell Ontario