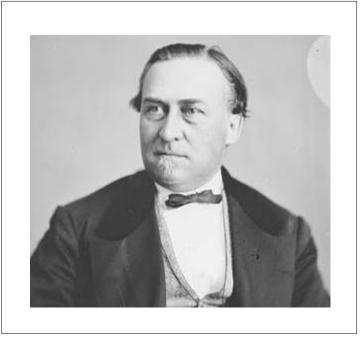

## The Fathers of Confederation

Want to know who the men were who helped shape the beginnings of our country? These cards feature the photos and names of each of the fathers of confederation, along with what province they represented. Done in the style of 3 part cards from the Montessori method - there is a large card that has both the image and text and the 2 separate cards - one with just the image and one with the text so you can practice matching then checking against the full card.