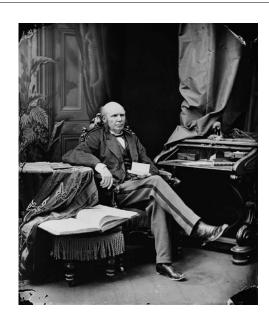

## The Fathers of Confederation

Want to know who the men were who helped shape the beginnings of our country? These cards feature the photos and names of each of the fathers of confederation, along with what province they represented. Done in the style of 3 part cards from the Montessori method - there is a large card that has both the image and text and the 2 separate cards - one with just the image and one with the text so you can practice matching then checking against the full card.

## Some ways to play:

- · matching game like the video
- see if you can put the right name with the right picture and then check against the main card
- sort cards by province
- checking out the awesomeness of beards and facial hair in the 1860s....