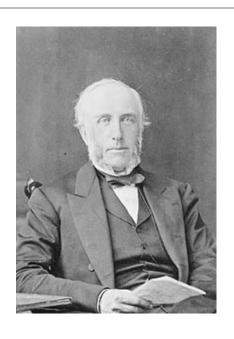

## The Fathers of Confederation

Want to know who the men were who helped shape the beginnings of our country? These cards feature the photos and names of each of the fathers of confederation, along with what province they represented. Done in the style of 3 part cards from the Montessori method - there is a large card that has both the image and text and the 2 separate cards - one with just the image and one with the text so you can practice matching then checking against the full card.

## Some ways to play:

- · matching game like the video
- see if you can put the right name with the right picture and then check against the main card
- sort cards by province
- checking out the awesomeness of beards and facial hair in the 1860s....