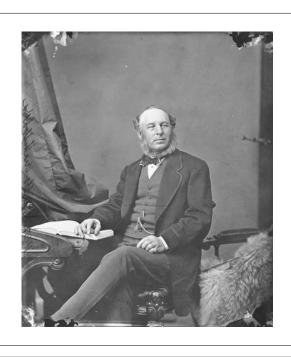

## The Fathers of Confederation

Want to know who the men were who helped shape the beginnings of our country? These cards feature the photos and names of each of the fathers of confederation, along with what province they represented. Done in the style of 3 part cards from the Montessori method - there is a large card that has both the image and text and the 2 separate cards - one with just the image and one with the text so you can practice matching then checking against the full card.

## Some ways to play:

- · matching game like the video
- see if you can put the right name with the right picture and then check against the main card
- sort cards by province
- checking out the awesomeness of beards and facial hair in the 1860s....