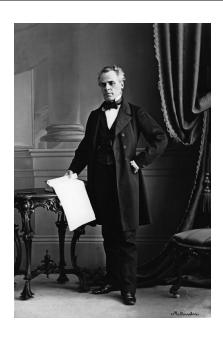

## The Fathers of Confederation

Want to know who the men were who helped shape the beginnings of our country? These cards feature the photos and names of each of the fathers of confederation, along with what province they represented. Done in the style of 3 part cards from the Montessori method - there is a large card that has both the image and text and the 2 separate cards - one with just the image and one with the text so you can practice matching then checking against the full card.

## Some ways to play:

- · matching game like the video
- see if you can put the right name with the right picture and then check against the main card
- sort cards by province
- checking out the awesomeness of beards and facial hair in the 1860s....