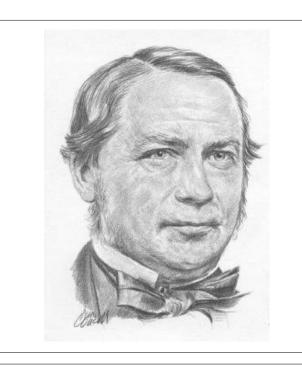

## The Fathers of Confederation

Want to know who the men were who helped shape the beginnings of our country? These cards feature the photos and names of each of the fathers of confederation, along with what province they represented. Done in the style of 3 part cards from the Montessori method - there is a large card that has both the image and text and the 2 separate cards - one with just the image and one with the text so you can practice matching then checking against the full card.

## Some ways to play:

- · matching game like the video
- see if you can put the right name with the right picture and then check against the main card
- sort cards by province
- checking out the awesomeness of beards and facial hair in the 1860s....