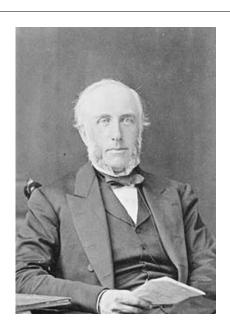

## The Fathers of Confederation

Want to know who the men were who helped shape the beginnings of our country? These cards feature the photos and names of each of the fathers of confederation, along with what province they represented. Done in the style of 3 part cards from the Montessori method - there is a large card that has both the image and text and the 2 separate cards - one with just the image and one with the text so you can practice matching then checking against the full card.

## Some ways to play:

- · matching game like the video
- see if you can put the right name with the right picture and then check against the main card
- sort cards by province
- checking out the awesomeness of beards and facial hair in the 1860s....