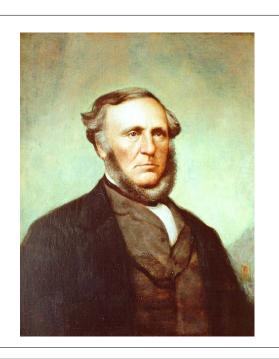

## The Fathers of Confederation

Want to know who the men were who helped shape the beginnings of our country? These cards feature the photos and names of each of the fathers of confederation, along with what province they represented. Done in the style of 3 part cards from the Montessori method - there is a large card that has both the image and text and the 2 separate cards - one with just the image and one with the text so you can practice matching then checking against the full card.

Thank you!

Happy learning! Lisa Marie Fletcher The Canadian Homeschooler

Sir Adams George Archibald Nova Scotia

Sir Adams George Archibald Nova Scotia

George Brown Ontario

George Brown Ontario

Sir Alexander Campbell Ontario