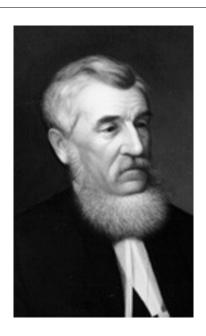

## The Fathers of Confederation

Want to know who the men were who helped shape the beginnings of our country? These cards feature the photos and names of each of the fathers of confederation, along with what province they represented. Done in the style of 3 part cards from the Montessori method - there is a large card that has both the image and text and the 2 separate cards - one with just the image and one with the text so you can practice matching then checking against the full card.

## Some ways to play:

- · matching game like the video
- see if you can put the right name with the right picture and then check against the main card
- sort cards by province
- checking out the awesomeness of beards and facial hair in the 1860s....