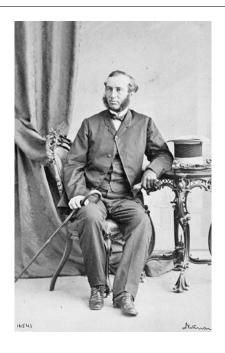

## The Fathers of Confederation

Want to know who the men were who helped shape the beginnings of our country? These cards feature the photos and names of each of the fathers of confederation, along with what province they represented. Done in the style of 3 part cards from the Montessori method - there is a large card that has both the image and text and the 2 separate cards - one with just the image and one with the text so you can practice matching then checking against the full card.

## Some ways to play:

- · matching game like the video
- see if you can put the right name with the right picture and then check against the main card
- sort cards by province
- checking out the awesomeness of beards and facial hair in the 1860s....