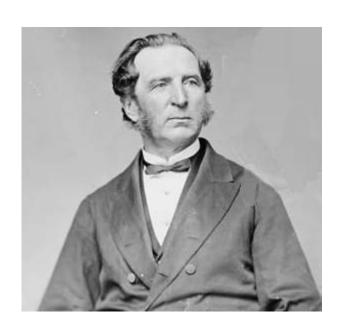

## The Fathers of Confederation

Want to know who the men were who helped shape the beginnings of our country? These cards feature the photos and names of each of the fathers of confederation, along with what province they represented. Done in the style of 3 part cards from the Montessori method - there is a large card that has both the image and text and the 2 separate cards - one with just the image and one with the text so you can practice matching then checking against the full card.