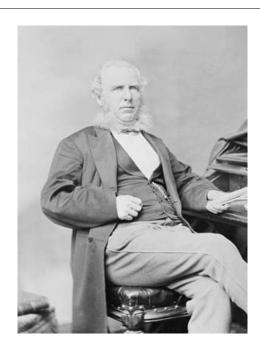

## The Fathers of Confederation

Want to know who the men were who helped shape the beginnings of our country? These cards feature the photos and names of each of the fathers of confederation, along with what province they represented. Done in the style of 3 part cards from the Montessori method - there is a large card that has both the image and text and the 2 separate cards - one with just the image and one with the text so you can practice matching then checking against the full card.

## Some ways to play:

- · matching game like the video
- see if you can put the right name with the right picture and then check against the main card
- sort cards by province
- checking out the awesomeness of beards and facial hair in the 1860s....