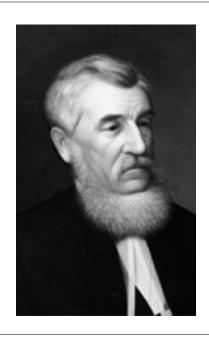

## The Fathers of Confederation

Want to know who the men were who helped shape the beginnings of our country? These cards feature the photos and names of each of the fathers of confederation, along with what province they represented. Done in the style of 3 part cards from the Montessori method - there is a large card that has both the image and text and the 2 separate cards - one with just the image and one with the text so you can practice matching then checking against the full card.

## Some ways to play:

- · matching game like the video
- see if you can put the right name with the right picture and then check against the main card
- sort cards by province
- checking out the awesomeness of beards and facial hair in the 1860s....