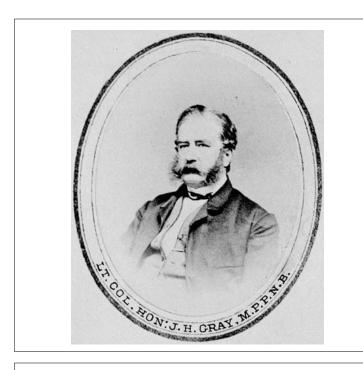

Interesting fact: There were two men with the name John Hamilton Gray, from different provinces, who are both considered Fathers of Confederation!

If you know anyone else who would like these cards, please send them directly to my website to get their own copy instead of forwarding your copy.

**John Hamilton Gray**Prince Edward Island

John Hamilton Gray New Brunswick

John Hamilton Gray New Brunswick

Thomas Heath Haviland
Prince Edward Island

Thomas Heath Haviland
Prince Edward Island

William Alexander Henry Nova Scotia