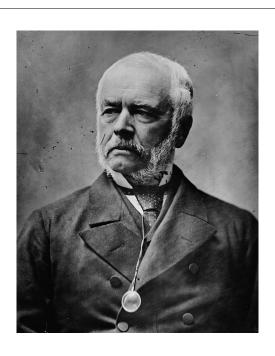

## The Fathers of Confederation

Want to know who the men were who helped shape the beginnings of our country? These cards feature the photos and names of each of the fathers of confederation, along with what province they represented. Done in the style of 3 part cards from the Montessori method - there is a large card that has both the image and text and the 2 separate cards - one with just the image and one with the text so you can practice matching then checking against the full card.