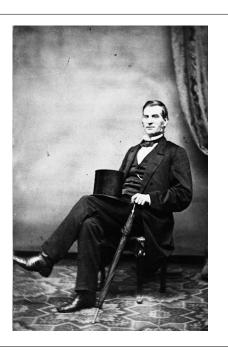

## The Fathers of Confederation

Want to know who the men were who helped shape the beginnings of our country? These cards feature the photos and names of each of the fathers of confederation, along with what province they represented. Done in the style of 3 part cards from the Montessori method - there is a large card that has both the image and text and the 2 separate cards - one with just the image and one with the text so you can practice matching then checking against the full card.

Thank you!

Happy learning! Lisa Marie Fletcher The Canadian Homeschooler

Sir Adams George Archibald Nova Scotia

Sir Adams George Archibald Nova Scotia

George Brown Ontario

George Brown Ontario

Sir Alexander Campbell Ontario