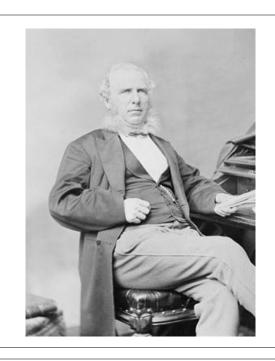

## The Fathers of Confederation

Want to know who the men were who helped shape the beginnings of our country? These cards feature the photos and names of each of the fathers of confederation, along with what province they represented. Done in the style of 3 part cards from the Montessori method - there is a large card that has both the image and text and the 2 separate cards - one with just the image and one with the text so you can practice matching then checking against the full card.

## Some ways to play:

- · matching game like the video
- see if you can put the right name with the right picture and then check against the main card
- sort cards by province
- checking out the awesomeness of beards and facial hair in the 1860s....