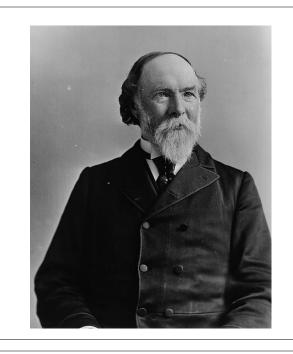

## The Fathers of Confederation

Want to know who the men were who helped shape the beginnings of our country? These cards feature the photos and names of each of the fathers of confederation, along with what province they represented. Done in the style of 3 part cards from the Montessori method - there is a large card that has both the image and text and the 2 separate cards - one with just the image and one with the text so you can practice matching then checking against the full card.