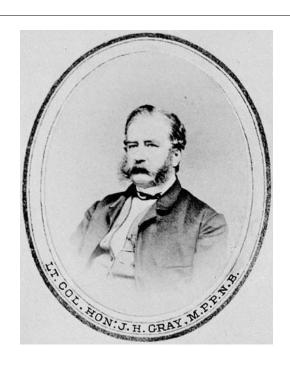

Interesting fact: There were two men with the name John Hamilton Gray, from different provinces, who are both considered Fathers of Confederation!

If you know anyone else who would like these cards, please send them directly to my website to get their own copy instead of forwarding your copy.

**John Hamilton Gray**Prince Edward Island

John Hamilton Gray New Brunswick

John Hamilton Gray New Brunswick

Thomas Heath Haviland
Prince Edward Island

Thomas Heath Haviland
Prince Edward Island

William Alexander Henry Nova Scotia