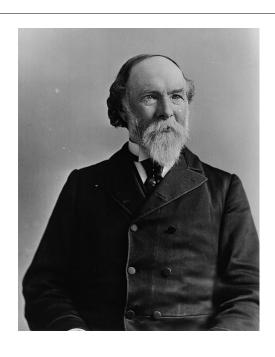

## The Fathers of Confederation

Want to know who the men were who helped shape the beginnings of our country? These cards feature the photos and names of each of the fathers of confederation, along with what province they represented. Done in the style of 3 part cards from the Montessori method - there is a large card that has both the image and text and the 2 separate cards - one with just the image and one with the text so you can practice matching then checking against the full card.