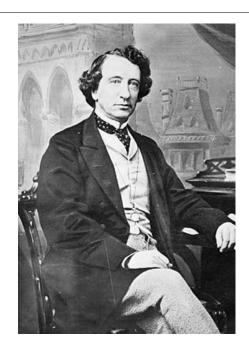

## The Fathers of Confederation

Want to know who the men were who helped shape the beginnings of our country? These cards feature the photos and names of each of the fathers of confederation, along with what province they represented. Done in the style of 3 part cards from the Montessori method - there is a large card that has both the image and text and the 2 separate cards - one with just the image and one with the text so you can practice matching then checking against the full card.