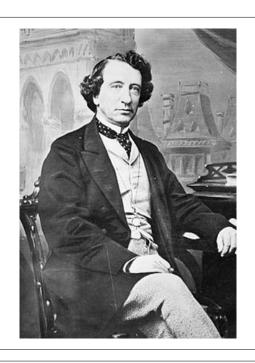

## The Fathers of Confederation

Want to know who the men were who helped shape the beginnings of our country? These cards feature the photos and names of each of the fathers of confederation, along with what province they represented. Done in the style of 3 part cards from the Montessori method - there is a large card that has both the image and text and the 2 separate cards - one with just the image and one with the text so you can practice matching then checking against the full card.

## Some ways to play:

- · matching game like the video
- see if you can put the right name with the right picture and then check against the main card
- sort cards by province
- checking out the awesomeness of beards and facial hair in the 1860s....