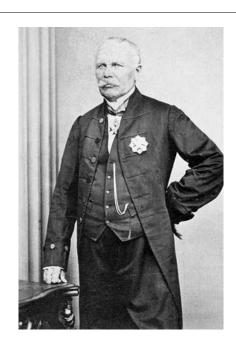

## The Fathers of Confederation

Want to know who the men were who helped shape the beginnings of our country? These cards feature the photos and names of each of the fathers of confederation, along with what province they represented. Done in the style of 3 part cards from the Montessori method - there is a large card that has both the image and text and the 2 separate cards - one with just the image and one with the text so you can practice matching then checking against the full card.

Thank you!

Happy learning! Lisa Marie Fletcher The Canadian Homeschooler

Sir Adams George Archibald Nova Scotia

Sir Adams George Archibald Nova Scotia

George Brown Ontario

George Brown Ontario

Sir Alexander Campbell Ontario