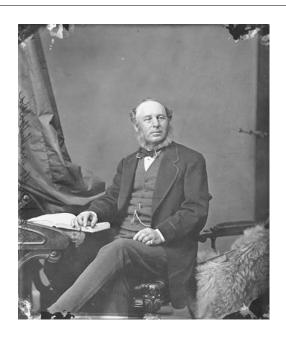

## The Fathers of Confederation

Want to know who the men were who helped shape the beginnings of our country? These cards feature the photos and names of each of the fathers of confederation, along with what province they represented. Done in the style of 3 part cards from the Montessori method - there is a large card that has both the image and text and the 2 separate cards - one with just the image and one with the text so you can practice matching then checking against the full card.

## Some ways to play:

- · matching game like the video
- see if you can put the right name with the right picture and then check against the main card
- sort cards by province
- checking out the awesomeness of beards and facial hair in the 1860s....