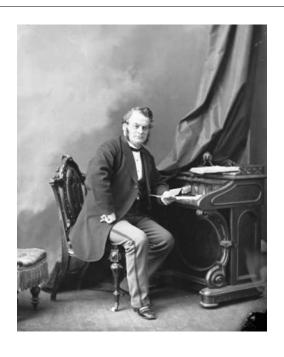

## The Fathers of Confederation

Want to know who the men were who helped shape the beginnings of our country? These cards feature the photos and names of each of the fathers of confederation, along with what province they represented. Done in the style of 3 part cards from the Montessori method - there is a large card that has both the image and text and the 2 separate cards - one with just the image and one with the text so you can practice matching then checking against the full card.

Thank you!

Happy learning! Lisa Marie Fletcher The Canadian Homeschooler

Sir Adams George Archibald Nova Scotia

Sir Adams George Archibald Nova Scotia

George Brown Ontario

George Brown Ontario

Sir Alexander Campbell Ontario