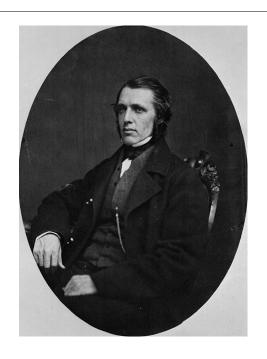

## The Fathers of Confederation

Want to know who the men were who helped shape the beginnings of our country? These cards feature the photos and names of each of the fathers of confederation, along with what province they represented. Done in the style of 3 part cards from the Montessori method - there is a large card that has both the image and text and the 2 separate cards - one with just the image and one with the text so you can practice matching then checking against the full card.

## Some ways to play:

- · matching game like the video
- see if you can put the right name with the right picture and then check against the main card
- sort cards by province
- checking out the awesomeness of beards and facial hair in the 1860s....