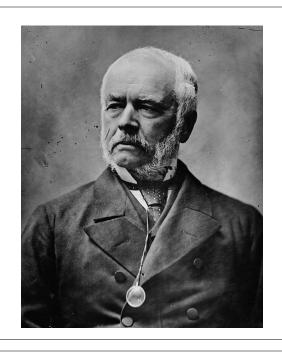

## The Fathers of Confederation

Want to know who the men were who helped shape the beginnings of our country? These cards feature the photos and names of each of the fathers of confederation, along with what province they represented. Done in the style of 3 part cards from the Montessori method - there is a large card that has both the image and text and the 2 separate cards - one with just the image and one with the text so you can practice matching then checking against the full card.