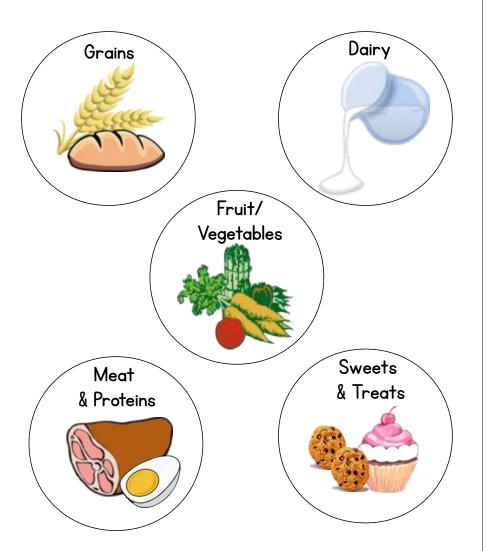

## The Canadian Food Guide

What amounts of each group does the food guide say you should eat each day?

Welcome to your food journal!

Use this book to keep track of everything you eat and drink in a week. Pay attention to what food groups you are eating.

At the end of the week, take a look at your results and see what you can do better next week!

| Monday    |             | Food Groups<br>How many servings           |  |  |
|-----------|-------------|--------------------------------------------|--|--|
| Meal      | What I Ate: | did you have today?<br>Grains Dairy        |  |  |
| Breakfast |             | Fruit/                                     |  |  |
| Lunch     |             | Vegetables<br>Meat Sweets                  |  |  |
| Snacks    |             | & Proteins & Treats                        |  |  |
| Supper    |             | How do I think my food choices were today? |  |  |